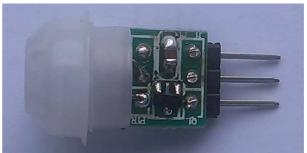

o.,Ltd.

### High Sensitivity Mini 10x8mm Digital Intelligent PIR Motion Sensor Detector Module SB312 For Breadboard

ModelNo.:SB312A-01-001F

General

SB312A-01-001F is the latest digital sensor module which developed for human body detection. A digital

PIR sensor combined with a fresnel lens is mounted on a compact size PCB, and resistance.IC is not needed any more. Digital output improve the performance.

#### **Features and Electrical Specification**

Compact size: 8\*10 mm Supply current: DC2.7V-12V

Current drain :< 20uA

Voltage Output: High/Low level signal, 3V

High sensitivity Delay time: 2S Blockade time:2S

Operation Temperature: -20-55°C

Infrared sensor: dual element, low noise, high sensitivity

Detecting length: 2-5m Detecting Angle: 100degree

#### **Module Pictures**





# Aolittel Technology Co.,Ltd.

### **Module Information:**



### Note:

- 1. DC-INPUT: supply voltage (DC 2.7V-12V)
- 2. Vout: pin for signal output. With output, high level signal (3V); no output, low level signal (0V)

## Note

Due to the high sensitivity of PIR sensor device, it is not recommended to use the module in the following or similar condition.

- A) in rapid environmental changes
- B) in strong shock or vibration
- C) in a place where there are obstructing material (eg. glass) through which IR cannot pass within detection area.
- D) exposed to direct sun light
- E) exposed to direct wind from a heater or air condition