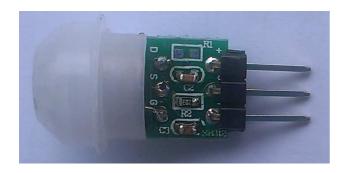

Co.,Ltd.

### High Sensitivity Mini 10x8mm Digital Intelligent PIR Motion Sensor Detector Module SB312 For Breadboard

ModelNo.:SB312A-01-001F

General

SB312A-01-001F is the latest digital sensor module which developed for human body detection. A digital

PIR sensor combined with a fresnel lens is mounted on a compact size PCB, and resistance.IC is not needed any more. Digital output improve the performance.

#### **Features and Electrical Specification**

Compact size: 8\*10 mm Supply current: DC2.7V-12V

Current drain :< 20uA

Voltage Output: High/Low level signal, 3V

High sensitivity Delay time: 2S Blockade time:2S

Operation Temperature: -20-55°C

Infrared sensor: dual element, low noise, high sensitivity

Detecting length: 2-5m Detecting Angle: 100degree

#### **Module Pictures**





# Aolittel Technology Co.,Ltd.

### **Module Information:**



### Note:

- 1. DC-INPUT: supply voltage (DC 2.7V-12V)
- 2. Vout: pin for signal output. With output, high level signal (3V); no output, low level signal (0V)

## Note

Due to the high sensitivity of PIR sensor device, it is not recommended to use the module in the following or similar condition.

- A) in rapid environmental changes
- B) in strong shock or vibration
- C) in a place where there are obstructing material (eg. glass) through which IR cannot pass within detection area.
- D) exposed to direct sun light
- E) exposed to direct wind from a heater or air condition