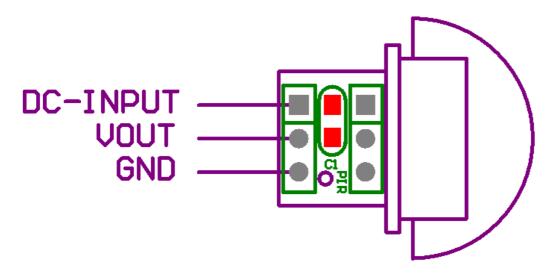

### **Module Information:**

### Note:

- 1. DC-INPUT: supply voltage (DC 2.7V-12V)
- 2. Vout: pin for signal output. With output, high level signal (3V); no output, low level signal (0V)